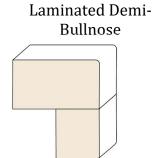

Note on thickness: Countertops are generally either 2cm or 3cm. 2cm material often requires a laminated edge to thicken the edge profile.

WWW.SIMSBUILDERS.COM · 281.242.7900 · INFO@SIMSBUILDERS.COM

**Dupont Edge** 

Laminated

Bullnose

Laminated Waterfall-Waterfall

Laminated Ogee-Bullnose

Laminated Ogee-Ogee

Laminated

Ogee-Eased

Laminated Double-Eased