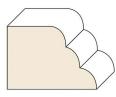

Note on thickness: Countertops are generally either 2cm or 3cm. 2cm material often requires a laminated edge to thicken the edge profile.

WWW.SIMSBUILDERS.COM · 281.242.7900 · INFO@SIMSBUILDERS.COM

**Dupont Edge** 

Laminated

Bullnose

Laminated Waterfall-Waterfall

Laminated Ogee-Bullnose

Laminated Ogee-Ogee

Laminated

Ogee-Eased

Laminated Double-Eased