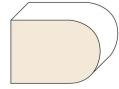

Note on thickness: Countertops are generally either 2cm or 3cm. 2cm material often requires a laminated edge to thicken the edge profile.

WWW.SIMSBUILDERS.COM · 281.242.7900 · INFO@SIMSBUILDERS.COM

**Dupont Edge** 

Beveled

Demi-Bullnose

Double Eased

Ogee

Chiseled

Bullnose Edge

Waterfall

Laminated Ogee-