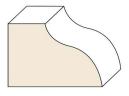

Note on thickness: Countertops are generally either 2cm or 3cm. 2cm material often requires a laminated edge to thicken the edge profile.

WWW.SIMSBUILDERS.COM · 281.242.7900 · INFO@SIMSBUILDERS.COM

**Dupont Edge** 

Beveled

Demi-Bullnose

Double Eased

Ogee

Chiseled

Bullnose Edge

Waterfall

Laminated Ogee-