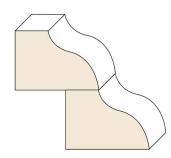

Note on thickness: Countertops are generally either 2cm or 3cm. 2cm material often requires a laminated edge to thicken the edge profile.

WWW.SIMSBUILDERS.COM · 281.242.7900 · INFO@SIMSBUILDERS.COM

**Dupont Edge** 

Beveled

Demi-Bullnose

Double Eased

Ogee

Chiseled

Bullnose Edge

Waterfall

Laminated Ogee-