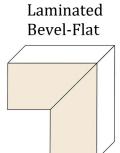

Note on thickness: Countertops are generally either 2cm or 3cm. 2cm material often requires a laminated edge to thicken the edge profile.

WWW.SIMSBUILDERS.COM · 281.242.7900 · INFO@SIMSBUILDERS.COM

**Dupont Edge** 

Laminated

Bullnose

Laminated Waterfall-Waterfall

Laminated Ogee-Bullnose

Laminated Ogee-Ogee

Laminated

Ogee-Eased

Laminated Double-Eased