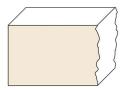

Note on thickness: Countertops are generally either 2cm or 3cm. 2cm material often requires a laminated edge to thicken the edge profile.

WWW.SIMSBUILDERS.COM · 281.242.7900 · INFO@SIMSBUILDERS.COM

**Dupont Edge** 

Beveled

Demi-Bullnose

Double Eased

Ogee

Chiseled

Bullnose Edge

Waterfall

Laminated Ogee-